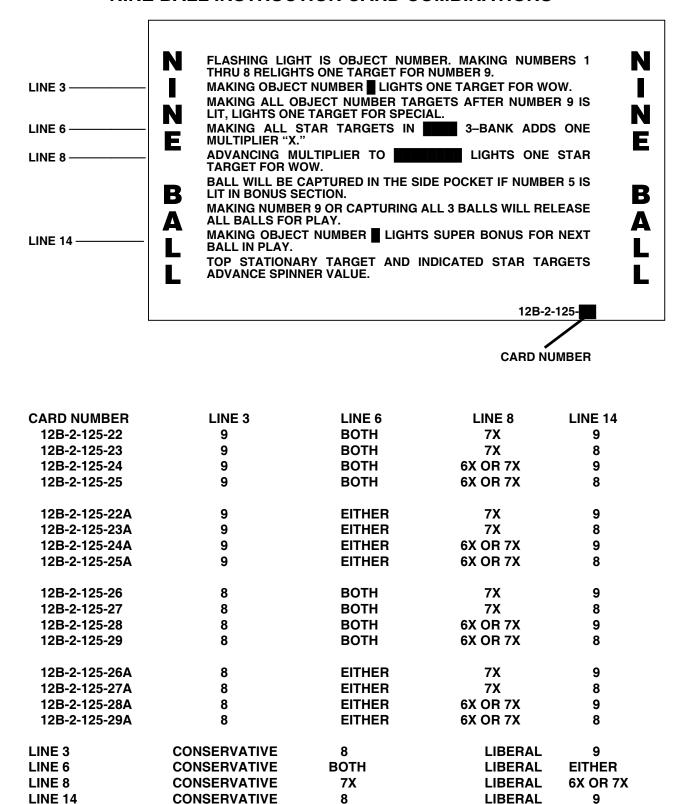

### NINE BALL INSTRUCTION CARD COMBINATIONS

FLASHING LIGHT IS OBJECT NUMBER. MAKING NUMBERS 1
THRU 8 RELIGHTS ONE TARGET FOR NUMBER 9.
MAKING OBJECT NUMBER 9 LIGHTS ONE TARGET FOR WOW.
MAKING ALL OBJECT NUMBER TARGETS AFTER NUMBER 9 IS
LIT, LIGHTS ONE TARGET FOR SPECIAL.
MAKING ALL STAR TARGETS IN BOTH 3-BANK ADDS ONE
MULTIPLIER "X."
ADVANCING MULTIPLIER TO 7X LIGHTS ONE STAR TARGET FOR
WOW.
BALL WILL BE CAPTURED IN THE SIDE POCKET IF NUMBER 5 IS
LIT IN BONUS SECTION.
MAKING NUMBER 9 OR CAPTURING ALL 3 BALLS WILL RELEASE
ALL BALLS FOR PLAY.
MAKING OBJECT NUMBER 9 LIGHTS SUPER BONUS FOR NEXT
BALL IN PLAY.
TOP STATIONARY TARGET AND INDICATED STAR TARGETS
ADVANCE SPINNER VALUE.

### Cards status: complete

12B-2-125-1 instruction combinations card confirmed.

12B-2-125-22 confirmed.

12B-2-125-22A confirmed.

12B-2-125-23 confirmed.

12B-2-125-23A confirmed.

12B-2-125-24 confirmed.

12B-2-125-24A confirmed.

12B-2-125-25 confirmed.

12B-2-125-25A confirmed.

12B-2-125-26 confirmed. 12B-2-125-26A confirmed.

12B-2-125-27 confirmed.

12B-2-125-27A confirmed.

12B-2-125-28 confirmed.

12B-2-125-28A confirmed. 12B-2-125-29 confirmed.

12B-2-125-29A confirmed.

12D-SC2-79 5 balls score card confirmed.

12D-SC2-79A 3 balls score card confirmed.

Original colors are white on black cards.

I've added the black on white card as extra.

The recommended replay scores are taken from the manual.